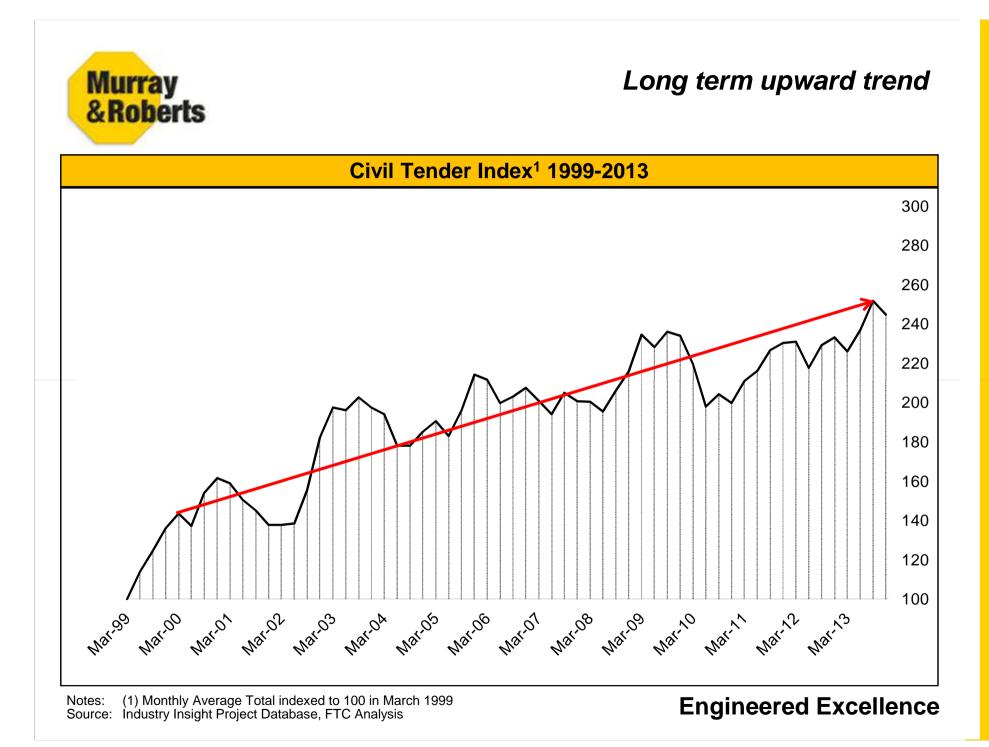

# **CURRENT MARKET CONDITIONS**

- Limited real increase in government spend
- Limited private investment
- Construction industry overcapacity in most geographies
- Africa is no panacea but pockets of opportunity exist
- Margins will continue to be under pressure
- Labour unrest impact a constant concern
- Despite this, we have secured some major project in H2 14:
  - Menlyn Park Shopping Centre upgrade circa ZAR 550 million
  - Century City Convention centre circa ZAR
    600 million
  - Road Upgrades best price/awards- circa
    ZAR 500 million
  - Road upgrade Clarifications circa ZAR 385 million