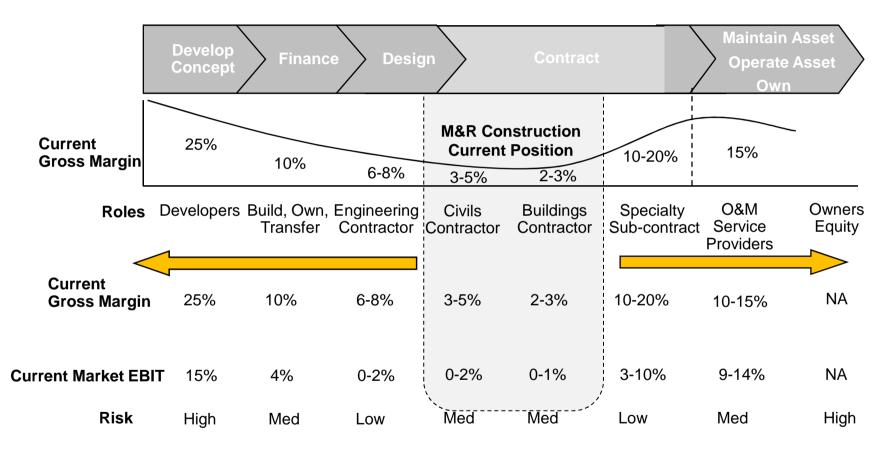

## **FUTURE POTENTIAL (POST FY2015)**

### **CURRENT MARKET POSITION & POTENTIAL OPTIONS POST 2015**