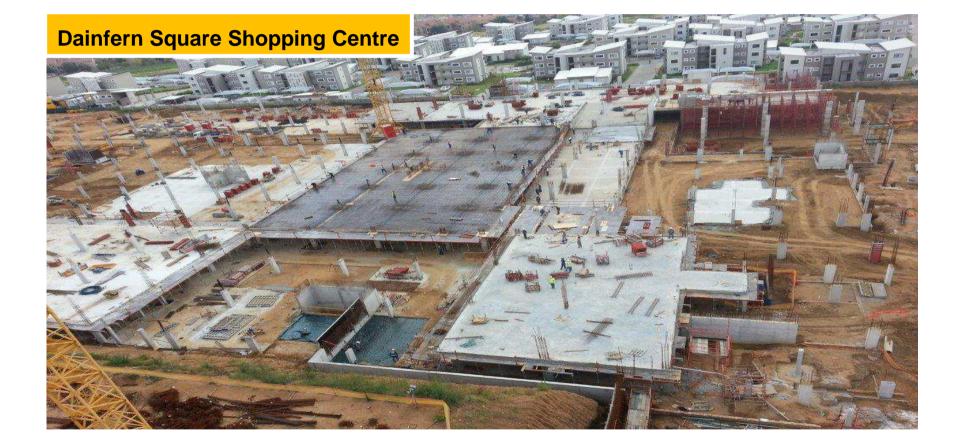

# **CURRENT MARKET CONDITIONS**

- Limited real increase in government spend
- Limited private investment
- Construction industry overcapacity in most geographies
- Africa is no panacea but pockets of opportunity exist
- Margins will continue to be under pressure
- Labour unrest impact a constant concern
- Despite this, we have secured some major project in H2 14:
  - Menlyn Park Shopping Centre upgrade circa ZAR 550 million
  - Century City Convention centre circa ZAR
    600 million
  - Road Upgrades best price/awards- circa
    ZAR 500 million
  - Road upgrade Clarifications circa ZAR 385 million