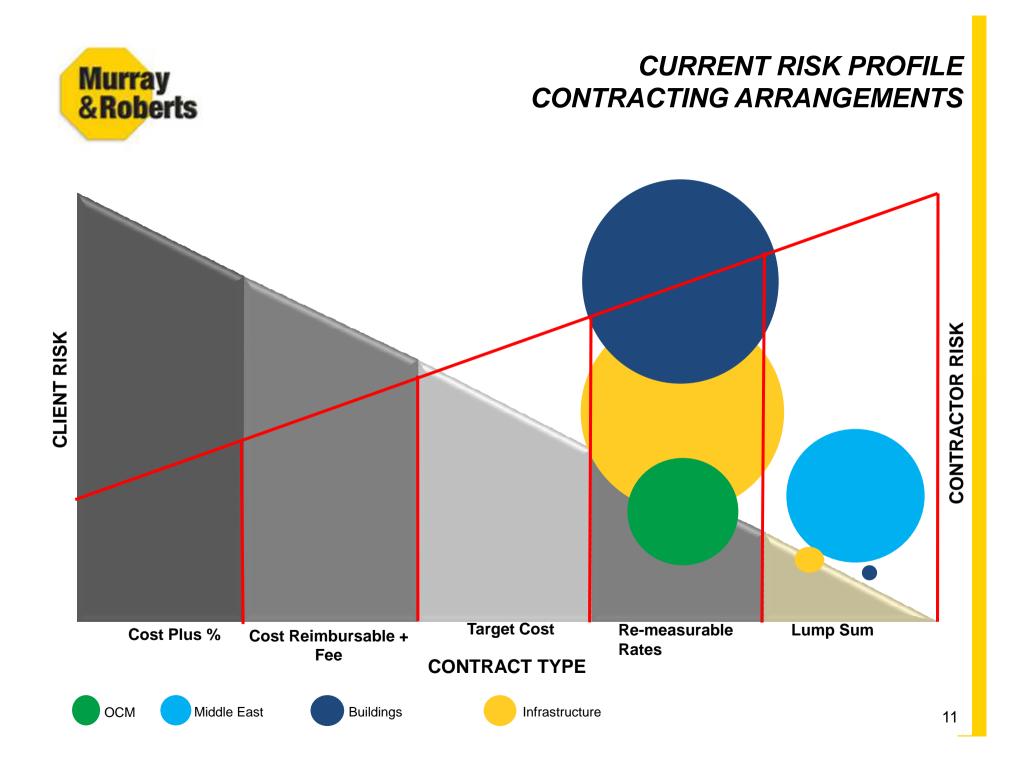

rts Annual Report 2013** 

# Murray &Roberts

# **KEY PLATFORM ISSUES**

#### **Achievements**

- Simplified operating structure and bedded down leadership team
- Returned to profitability in the first half of the financial year
- Full year performance on track to be in line with our expectations
- Successfully resolved various commercial issues
- New Award in Middle East (First in >2 years)
- Significant new projects awards in 2H14

#### Challenges

- 2 Fatalities recorded in 2014
- Improving operational delivery this financial year
- Difficult conditions for commercial resolution of some matters
- Volatile labour environment
- No new work secured (as yet) in targeted African countries outside SADC



















































# **CURRENT MARKET ENVIRONMENT**









# Murray &Roberts

# **CURRENT MARKET CONDITIONS**

- Limited real increase in government spend
- Limited private investment
- Construction industry overcapacity in most geographies
- Africa is no panacea but pockets of opportunity exist
- Margins will continue to be under pressure
- Labour unrest impact a constant concern
- Despite this, we have secured some major project in H2 14:
  - Menlyn Park Shopping Centre upgrade circa ZAR 550 million
  - Century City Convention centre circa ZAR
    600 million
  - Road Upgrades best price/awards- circa
    ZAR 500 million
  - Road upgrade Clarifications circa ZAR 385 million



# **OUR CURRENT FOCUS**



- Entrench and sustain our focus on Operational Excellence
- Pursue additional commercial resolutions
- Continue to build relationships with o