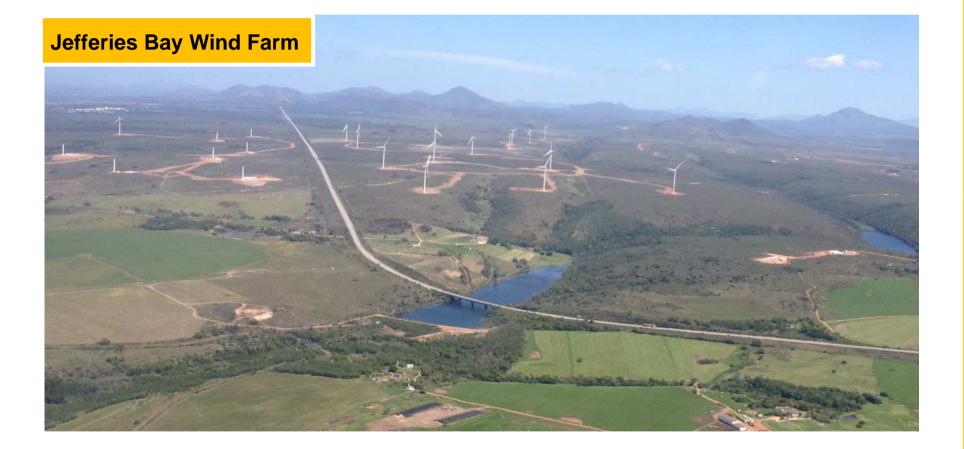

# **CURRENT MARKET CONDITIONS**

- Limited real increase in government spend
- Limited private investment
- Construction industry overcapacity in most geographies
- Africa is no panacea but pockets of opportunity exist
- Margins will continue to be under pressure
- Labour unrest impact a constant concern
- Despite this, we have secured some major project in H2 14:
  - Menlyn Park Shopping Centre upgrade circa ZAR 550 million
  - Century City Convention centre circa ZAR
    600 million
  - Road Upgrades best price/awards- circa
    ZAR 500 million
  - Road upgrade Clarifications circa ZAR 385 million